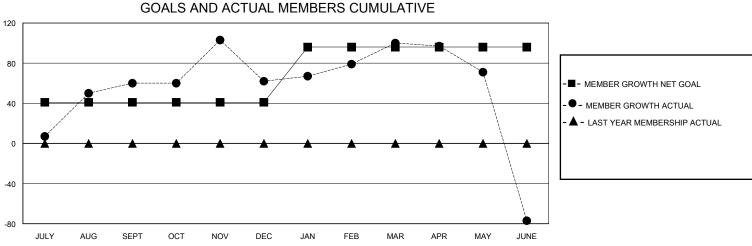

## District 3231A4

Results as of: 6/30/2024

| GMT:          |               | GMT CA      |               |                       |                       |                         |                                                    |  |
|---------------|---------------|-------------|---------------|-----------------------|-----------------------|-------------------------|----------------------------------------------------|--|
| Clubs         |               |             |               | Members               |                       |                         |                                                    |  |
|               | RESULTS FOR   | R 2023-2024 |               | RESULTS FOR 2023-2024 |                       |                         |                                                    |  |
| QUARTER       | NEW CLUB GOAL | NEW CLUBS   | DROPPED CLUBS | QUARTER MEMB          | ER GROWTH NET<br>GOAL | MEMBER GROWTH<br>ACTUAL | DROPPED<br>MEMBERS ACTUAL<br>(including transfers) |  |
| JULY/AUG/SEPT | 2             | 2           | 3             | JULY/AUG/SEPT         | 41                    | 186                     | 102                                                |  |
| OCT/NOV/DEC   | 0             | 3           | 3             | OCT/NOV/DEC           | 0                     | 98                      | 86                                                 |  |
| JAN/FEB/MAR   | 1             | 0           | 1             | JAN/FEB/MAR           | 55                    | 94                      | 44                                                 |  |
| APR/MAY/JUNE  | 0             | 1           | 3             | APR/MAY/JUNE          | 0                     | 78                      | 221                                                |  |

## 

| DROPPED CLUBS: 9  |     | 47 CLUBS OF 62 ADDED 1 OR MORE | GENDER DISTRIBUTION             |                |     |
|-------------------|-----|--------------------------------|---------------------------------|----------------|-----|
|                   |     | NEW MEMBERS                    | MALE                            | 1,138 (66.05%) |     |
|                   |     |                                | FEMALE                          | 585 (33.95%)   |     |
| DROPPED MEMBERS   |     |                                |                                 |                |     |
| DECEASED          | 7   | CLICK HERE FOR CUMULATIVE      | TOTAL FAMILY UNIT MEMBERS       |                | 504 |
| CLUB CANCELLED 90 |     | MEMBERSHIP DATA                |                                 |                |     |
| OTHER             | 356 |                                | FAMILY MEMBERS PAYING HALF DUES |                | 278 |
| TOTAL             | 453 |                                | 3020                            |                |     |